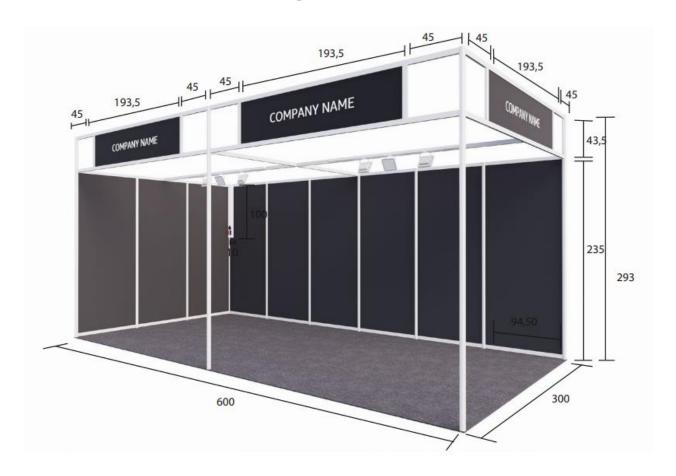

## STAND 18m2 (6X3) 1 FACE

- Shell scheme in black
- Minimum size available, 18sqm
- Art of Magic Premium includes the following:
  - Anthracite grey fair carpet placed directly on the ground. (Includes removal, which consist of removing the carpet from the floor, remove the double-sided tape that sticks it to the ground and take it to the recycling container supplied by Fira)
  - o Anodized aluminum profiles
  - Melamine panels in black at 245cm/h
  - o Fascia with black standard panel straight at 43,5cm/h
  - Company name with white vinyl (standard letter)
  - o 1 LED spotlights 20W each 3 sqm
  - o 1 Switchboard of 1,2Kw
  - o Power consumption and taxes of Switchboard 1,2Kw per stand
- Furniture package per premium shell scheme stand
  - o 2 plastic tables 180x75cm
  - o 2 black tablecloths 160cm width
  - 2 white plastics chairs
  - o 1 black plastic bin