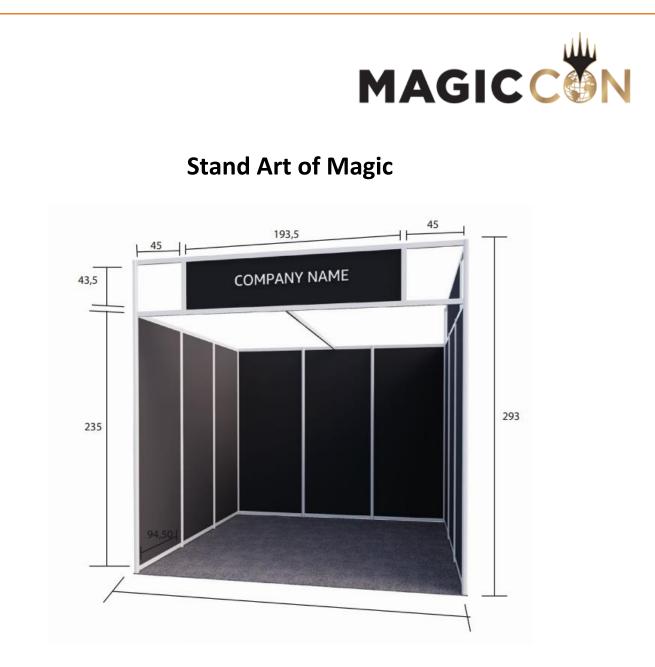

STAND 9m2 (3X3) 1 FACE

- Shell scheme in black
- Minimum size available, 9sqm
- Stand Art of Magic includes the following:
  - Anthracite grey fair carpet placed directly on the ground. (Includes removal, which consist of removing the carpet from the floor, remove the double-sided tape that sticks it to the ground and take it to the recycling container supplied by Fira)
  - Anodized aluminum profiles
  - Melamine panels in black at 245cm/h
  - Fascia with black standard panel straight at 43,5cm/h
  - Company name with white vinyl (standard letter)
  - Furniture package per standard shell scheme stand
    - o 2 plastic tables 180x75cm
    - o 2 black tablecloths 160cm width
    - 2 white plastics chairs
    - 1 black plastic bin